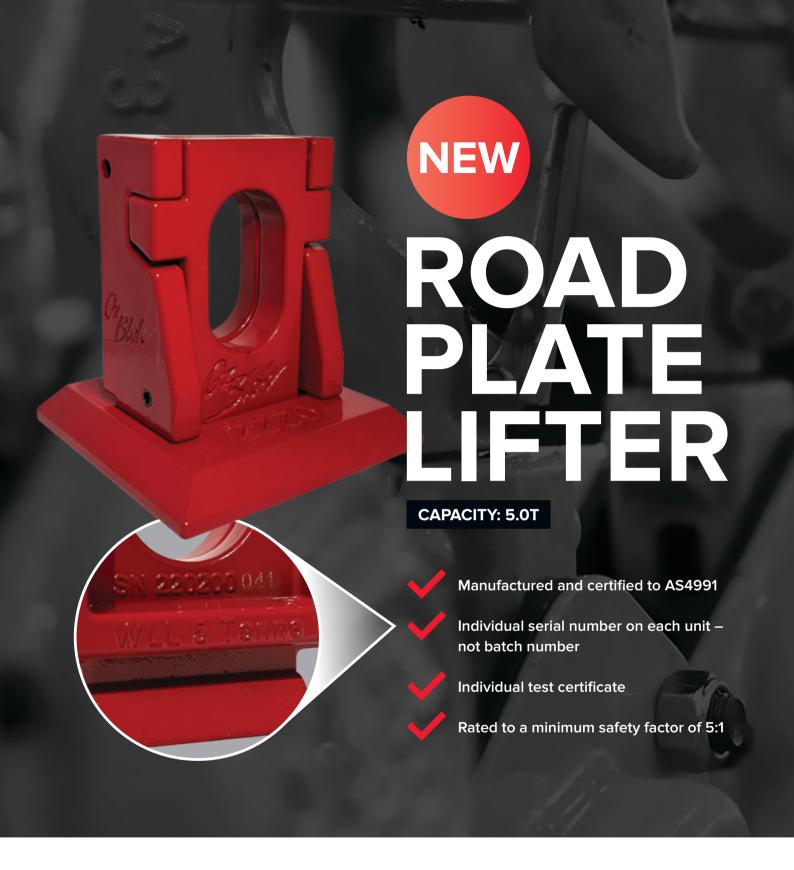

Lift and position road plates safely and securely with the **NEW OzBlok Road Plate Lifter**. Robust and easy to use, the OzBlok Road Plate Lifting System is the only one on the market that is ready to use from the box with an individual serial number on each unit (not just a batch number) eliminating the need to individually tag each unit.

## NEW ROAD PLATE LIFTER

The OzBlok Road Plate Lifter system compromises of a receiver plate and a lifting tool. Once the receiver is flush welded at the centre of a steel trench plate, the lifting tool can be inserted into the receiver and locked into position before a hook is attached to the middle of the lifting tool. The flush welding reduces risk of tripping and allows for plates to be conveniently stacked.

## **APPLICATIONS**

Civil

Hire

Infrastructure

Engineering

Construction

| PRODUCT CODE | PRODUCT DESCRIPTION | WORKING LOAD LIMIT | PROOF TEST LOAD |
|--------------|---------------------|--------------------|-----------------|
| RPLOZ050     | Road Plate Lifter   | 5.0t               | 10.0t           |
| RPWOZ050     | Weld On Plate       | _                  | _               |