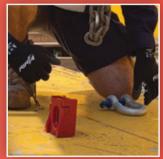

## NEW ROAD PLATE LIFTER

The OzBlok Road Plate Lifter system compromises of a receiver plate and a lifting tool. Once the receiver is flush welded at the centre of a steel trench plate, the lifting tool can be inserted into the receiver and locked into position before a hook is attached to the middle of the lifting tool. The flush welding reduces risk of tripping and allows for plates to be conveniently stacked.