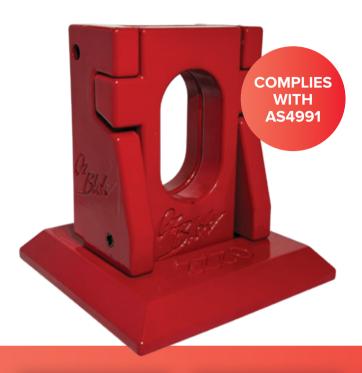

## NEW ROAD PLATE LIFTER

The OzBlok Road Plate Lifter system compromises of a receiver plate and a lifting tool. Once the receiver is flush welded at the centre of a steel trench plate, the lifting tool can be inserted into the receiver and locked into position before a hook is attached to the middle of the lifting tool. The flush welding reduces risk of tripping and allows for plates to be conveniently stacked.