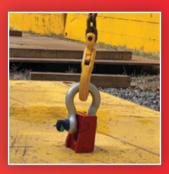

## NEW ROAD PLATE LIFTER

The OzBlok Road Plate Lifter system compromises of a receiver plate and a lifting tool. Once the receiver is flush welded at the centre of a steel trench plate, the lifting tool can be inserted into the receiver and locked into position before a hook is attached to the middle of the lifting tool. The flush welding reduces risk of tripping and allows for plates to be conveniently stacked.