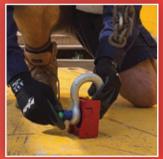

## NEW ROAD PLATE LIFTER

The OzBlok Road Plate Lifter system compromises of a receiver plate and a lifting tool. Once the receiver is flush welded at the centre of a steel trench plate, the lifting tool can be inserted into the receiver and locked into position before a hook is attached to the middle of the lifting tool. The flush welding reduces risk of tripping and allows for plates to be conveniently stacked.