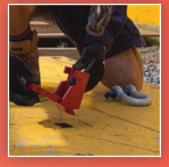

## NEW ROAD PLATE LIFTER

The OzBlok Road Plate Lifter system compromises of a receiver plate and a lifting tool. Once the receiver is flush welded at the centre of a steel trench plate, the lifting tool can be inserted into the receiver and locked into position before a hook is attached to the middle of the lifting tool. The flush welding reduces risk of tripping and allows for plates to be conveniently stacked.