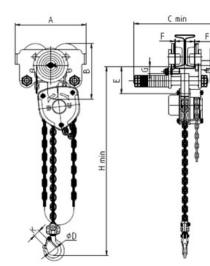

#### SPECIFICATIONS

| PRODUCT<br>CODE | WORKING LOAD LIMIT<br>(W.L.L.) | STANDARD<br>LIFT | BEAM<br>WIDTH | MIN. HEADROOM<br>HEIGHT |  |
|-----------------|--------------------------------|------------------|---------------|-------------------------|--|
| CHCBGTOZ030     | 3.0t                           | 3m               | 74mm – 180mm  | 593mm                   |  |
| CHCBGTOZ050     | 5.0t                           | 6m               | 98mm – 180mm  | 741mm                   |  |

#### DIMENSIONS

| PRODUCT<br>CODE | Α     | В     | с    | D     | E    | F   |
|-----------------|-------|-------|------|-------|------|-----|
| CHCBGTOZ030     | 363mm | 230mm | 14mm | 304mm | 30mm | 3mm |
| CHCBGTOZ050     | 436mm | 260mm | 18mm | 330mm | 42mm | 3mm |