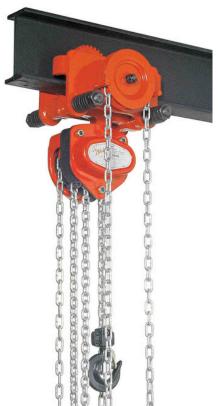

## **3t & 5t Combined Hoisting Assembly**

Compact and robust, this integrated hoist and trolley offers theft protection, and is ideal for locations where headroom is constrained. The ergonomic design allows for minimal operator effort to raise the load and enable exact positioning, whilst easily traversing heavy loads correspondence

Capacity: 3.0t & 5.0t

*Applications:* Construction, Engineering, Infrastructure, Manufacturing, Mining, Ports, Utilities.

Complies with: AS 1418

### **Product Features**

- Adjustable gear trolley.
- Cast steel safety latches.
- Factory proof tested to 1.5x W.L.L.
- Super strength zinc plated alloy load chain.
- Weather protected automatic Weston brake.