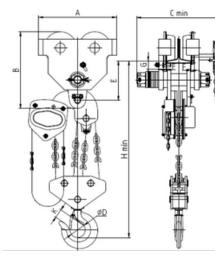

#### SPECIFICATIONS

| PRODUCT<br>CODE | WORKING LOAD LIMIT<br>(W.L.L.) | STANDARD<br>LIFT | BEAM<br>WIDTH | MIN. HEADROOM<br>HEIGHT |  |
|-----------------|--------------------------------|------------------|---------------|-------------------------|--|
| CHCBGTOZ030     | 3.0t                           | 3m               | 74mm – 180mm  | 593mm                   |  |
| CHCBGTOZ050     | 5.0t                           | 6m               | 98mm – 180mm  | 741mm                   |  |

#### DIMENSIONS

| PRODUCT<br>CODE | Α     | В     | с    | D     | E    | F   |
|-----------------|-------|-------|------|-------|------|-----|
| CHCBGTOZ030     | 363mm | 230mm | 14mm | 304mm | 30mm | 3mm |
| CHCBGTOZ050     | 436mm | 260mm | 18mm | 330mm | 42mm | 3mm |