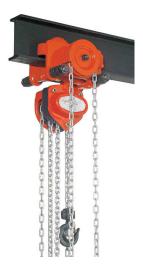

## **3t & 5t Combined Hoisting Assembly**

Compact and robust, this integrated hoist and trolley offers theft protection, and is ideal for locations where headroom is constrained. The ergonomic design allows for minimal operator effort to raise the load and enable exact positioning, whilst easily traversing heavy loads correspondence

Capacity: 3.0t & 5.0t

*Applications:* Construction, Engineering, Infrastructure, Manufacturing, Mining, Ports, Utilities.

Complies with: AS 1418

### **Product Features**

- Adjustable gear trolley.
- Cast steel safety latches.
- Factory proof tested to 1.5x W.L.L.
- Super strength zinc plated alloy load chain.
- Weather protected automatic Weston brake.